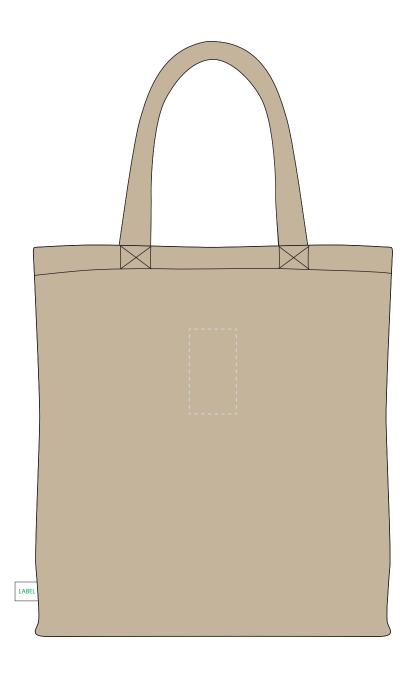

## MADERIA THREAD COLOUR

Colour 1

Colour 2

Colour 3

Colour 4

ARTWORK SCALE 25%

Product Image for visualisation - colours may vary

- The dashed line is to demonstrate print area and will not appear on your printed item
  - 1. Your order will not go in to print and production time cannot be confirmed, unless artwork has been approved via the online system.
  - 2. Once printed, artwork cannot be amended, mistakes must be rectified at visual stage.
  - 3. Claims for faulty goods will be honoured, only if the goods are returned to us. We will not issue credits/refunds for items that have been distributed. Please ensure that goods are satisfactory before distribution
  - 4. We are not responsible for delays during transit.

| ARTWORK SCALE 100%               |   |
|----------------------------------|---|
| Max embroidery area: 90mm x 50mm | 1 |
| ,                                |   |
|                                  |   |
| 1                                |   |
| I I                              |   |
|                                  |   |
|                                  |   |
| i                                |   |
|                                  |   |
|                                  |   |
| !                                |   |
| į į                              |   |
|                                  |   |
|                                  |   |
| 1                                |   |
| į į                              |   |
| i                                |   |
|                                  |   |
| 1                                |   |
|                                  |   |
| i i                              |   |
|                                  |   |
|                                  |   |
| 1                                |   |
| į į                              |   |
| i                                |   |
|                                  |   |
|                                  |   |
|                                  |   |
| į į                              |   |
|                                  |   |
|                                  |   |
|                                  |   |